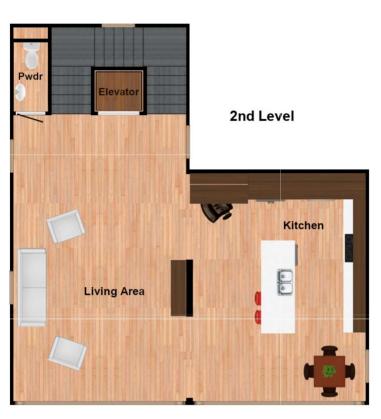

x-1843, a 2 br unit with the added standard feature of a heated sideyard pool and 3x-2068, a 3 br unit with the added standard feature of a downstairs BnB suite.



**Open Euro-Style Kitchen** 



**Modern Living Area** 



Floor-to-Ceiling View Windows



Standard Elevator to All Floors



**Spacious Master Bedroom with View** 



**Rooftop Terrace with Standard Architectural Spa** 



**Powerful Solar Roof That's Part of Architecture** 



Smart Home Equipped



BnB Suite (Model 3x-2068 only)



Standard Heated Side Pool (Model 3x-1843 only)



**Unrivaled Contemporary Architecture** 





## **Standard Floor Plans**

## Model 3x-1843 Floor Plan

2 br, 21/2 ba with 1,843 s.f. of living area









## Model 3x-2068 Floor Plan

3 br,  $3\frac{1}{2}$  ba with 2,068 s.f. of living area









Each Model 3x's architectural solar roof will provide all of your townhome's power needs plus more (which you can sell back to the provider). The roof can be configured in two directions for optimal sun harvesting.