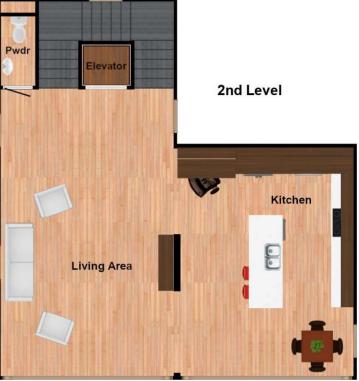

## **Standard Floor Plans**

## Model 3x-1843 Floor Plan

2 br, 21/2 ba with 1,843 s.f. of living area

## Model 3x-2068 Floor Plan

3 br,  $3\frac{1}{2}$  ba with 2,068 s.f. of living area

Each Model 3x's architectural solar roof will provide all of your townhome's power needs plus more (which you can sell back to the provider). The roof can be configured in two directions for optimal sun harvesting.