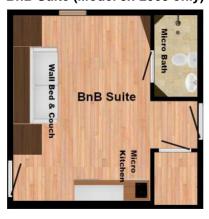

The Model 3x Townhome is available in two different models: 3x-1843, a 2 br unit with the added standard feature of a heated sideyard pool and 3x-2068, a 3 br unit with the added standard feature of a downstairs BnB suite.

**Powerful Solar Roof That's Part of Architecture** 

Smart Home Equipped

BnB Suite (Model 3x-2068 only)

Standard Heated Side Pool (Model 3x-1843 only)

**Unrivaled Contemporary Architecture** 

## Model 3x-2068 Floor Plan

3 br,  $3\frac{1}{2}$  ba with 2,068 s.f. of living area

Each Model 3x's architectural solar roof will provide all of your townhome's power needs plus more (which you can sell back to the provider). The roof can be configured in two directions for optimal sun harvesting.