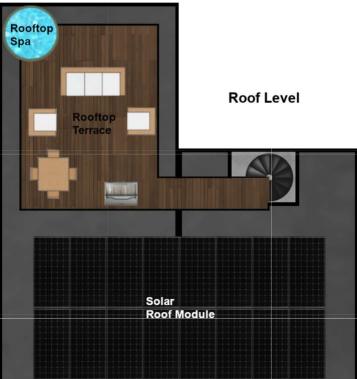

**Open Euro-Style Kitchen** 

**Modern Living Area** 

Floor-to-Ceiling View Windows

Standard Elevator to All Floors

**Spacious Master Bedroom with View** 

**Rooftop Terrace with Standard Architectural Spa** 

**Powerful Solar Roof That's Part of Architecture** 

Smart Home Equipped

BnB Suite (Model 3x-2068 only)

Standard Heated Side Pool (Model 3x-1843 only)

**Unrivaled Contemporary Architecture** 

## Model 3x-2068 Floor Plan

3 br,  $3\frac{1}{2}$  ba with 2,068 s.f. of living area

Each Model 3x's architectural solar roof will provide all of your townhome's power needs plus more (which you can sell back to the provider). The roof can be configured in two directions for optimal sun harvesting.