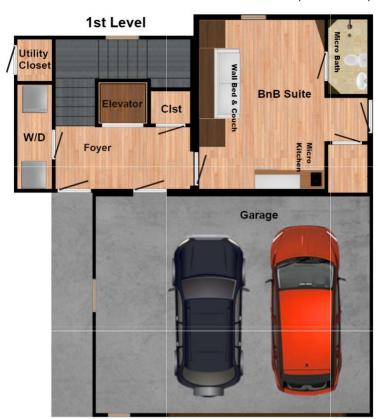

## **Standard Floor Plans**

## Model 3x-1843 Floor Plan

2 br, 21/2 ba with 1,843 s.f. of living area