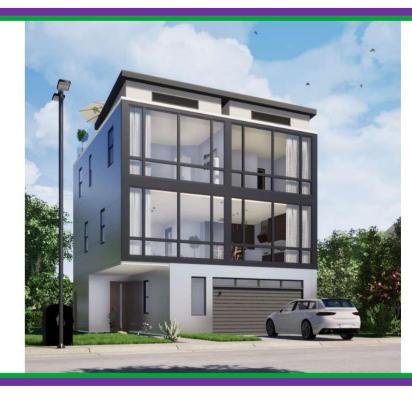

## **Model 3x Townhome**

The Dukes Business Consulting Model 3x Townhome is a smart, net-zero energy urban home with true affordability and contemporary style.

It is an architectural prefab residence that features 3 stories, an elevator, a rooftop terrace, rooftop spa, a european-style kitchen, stainless steel appliances, a built-in smart home system and best of all – integrated solar powering.

Solar powering is architecturally integrated within each Model 3x Townhome as "roof tiles". The solar panel roof tiles are perfectly laid out where they provide a clean, modern look.

Not only do we market net-zero energy housing, we sell uncompromising style – all at an affordable price point.

The Model 3x Townhome is available in two different models: 3x-1843, a 2 br unit with the added standard feature of a heated sideyard pool and 3x-2068, a 3 br unit with the added standard feature of a downstairs BnB suite.