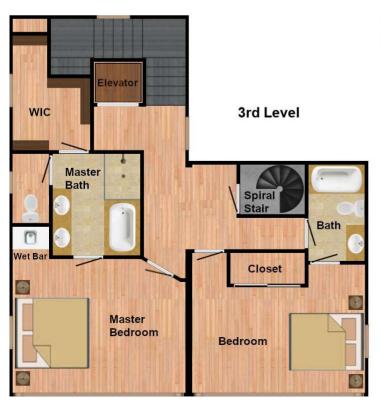

## **Standard Floor Plans**

## Model 3x-1843 Floor Plan

2 br, 21/2 ba with 1,843 s.f. of living area

## Model 3x-2068 Floor Plan

3 br,  $3\frac{1}{2}$  ba with 2,068 s.f. of living area

Each Model 3x's architectural solar roof will provide all of your townhome's power needs plus more (which you can sell back to the provider). The roof can be configured in two directions for optimal sun harvesting.