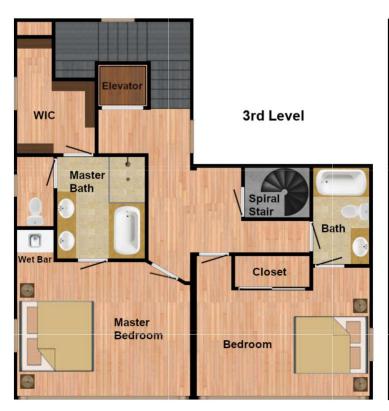

1843, a 2 br unit with the added standard feature of a heated sideyard pool and 3x-2068, a 3 br unit with the added standard feature of a downstairs BnB suite.



**Open Euro-Style Kitchen** 



**Modern Living Area** 



Floor-to-Ceiling View Windows



Standard Elevator to All Floors



**Spacious Master Bedroom with View** 



**Rooftop Terrace with Standard Architectural Spa** 



**Powerful Solar Roof That's Part of Architecture** 



Smart Home Equipped



BnB Suite (Model 3x-2068 only)



Standard Heated Side Pool (Model 3x-1843 only)



**Unrivaled Contemporary Architecture** 





## **Standard Floor Plans**

## Model 3x-1843 Floor Plan

2 br, 21/2 ba with 1,843 s.f. of living area









## Model 3x-2068 Floor Plan

3 br,  $3\frac{1}{2}$  ba with 2,068 s.f. of living area









Each Model 3x's architectural solar roof will provide all of your townhome's power needs plus more (which you can sell back to the provider). The roof can be configured in two directions for optimal sun harvesting.