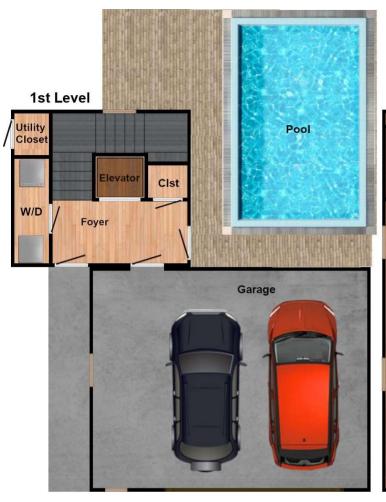

## **Standard Floor Plans**

## Model 3x-1843 Floor Plan

2 br, 21/2 ba with 1,843 s.f. of living area