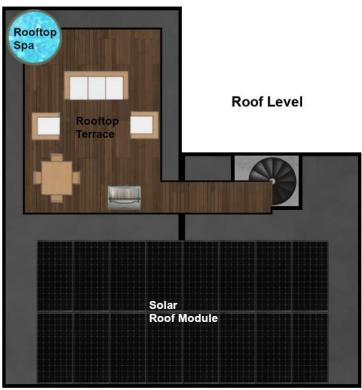

## **Standard Floor Plans**

## Model 3x-2068 Floor Plan

3 br,  $3\frac{1}{2}$  ba with 2,068 s.f. of living area

Each Model 3x's architectural solar roof will provide all of your townhome's power needs plus more (which you can sell back to the provider). The roof can be configured in two directions for optimal sun harvesting.